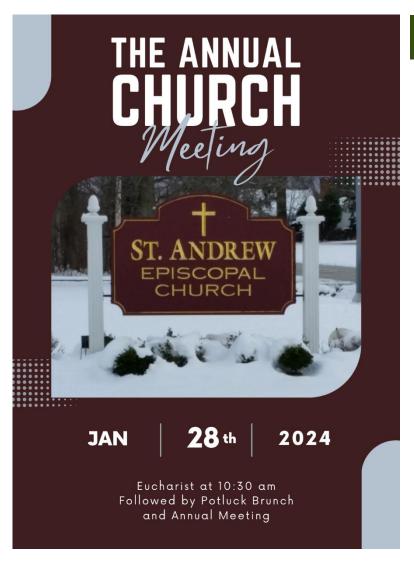

# **Annual Meeting**

You are invited to attend St. Andrew's Annual Meeting on Sunday, January 28<sup>th</sup>. The meeting will cover current state of the church's finances and a recap of the previous year. New vestry members will be elected and the budget for 2024 will be approved.

Anyone willing to serve on Vestry can contact Rev. Lisa or the church office. Serving on vestry is a wonderful way to help and only requires one meeting a month.

The meeting will begin immediately following the service and include a potluck brunch.